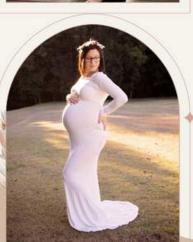

Fitted long sleeve white Gown
Fitted white gown, no split perfect to
show off your bump but can fully
cover it.

Size -10-16

Can be worn in studio or on location. Size -10-14