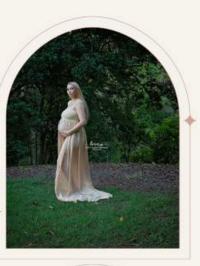

# Maternity

Lace Gown

Lace dress knee hight, comes in Black and a White. Can be worn in studio or on location.

Size -10-14 or small 16

Strapless Gown

Strapless dress, is more of a fitted dress to really show off the bump, has a sheer layer on the back. Available in dark red or royle blue.

## Maternity

Strapless Gown
Strapless dress, is more of a fitted
dress to really show off the bump, has
a sheer layer on the back. Available in
dark red or royle blue.
Can be worn in studio or on location.
Size -10-14