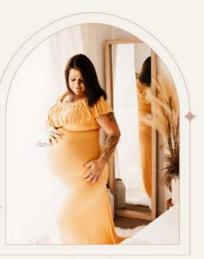

## **Rust Dress**

Rust thin strap dress its not tight fitting around the belly allowing room for a bump too. This dress has a built in bralette

Size 10-12 small size 14

Olive Green Off The Shoulder Dress

The dress can be worn off the shoulder or on the shoulder, perfect for maternity or family photos and for both studio and location sessions Sizes 12-14

Dark Green Off The Shoulder Dress

off the shoulder dress. has plenty of room for a growing bump too, has flow to it and long sleeves. Perfect for studio & location sessions sizes 10-12 or a small size 14