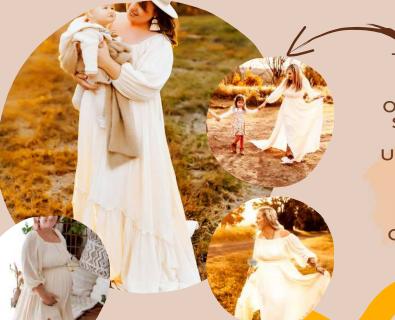

## CREAM RUFFLE DRESS

THIS DRESS CAN BE WORN ON AND OFF THE SHOULDERS.

VERY LONG DRESS HAS ALOT OF FLOW WITH A SPLIT ON THE SIDE, & PLENTY OF ROOM FOR A BUMP. NEEDS SLIP UNDERNEATH (I HAVE A CREAM ONE AVAILABLE)

PERFECT FOR STUDIO & LOCATION SESSIONS

SIZE - 10-18

CAN BE TIGHTEN AT THE BACK FOR SMALLER SIZES.