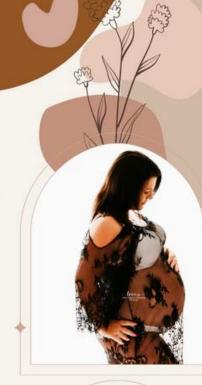

# Maternity

Lace Gown

Lace dress knee hight, comes in Black and a White. Can be worn in studio or on location.

Size -10-14 or small 16

Strapless Gown

Strapless dress, is more of a fitted dress to really show off the bump, has a sheer layer on the back. Available in dark red or royle blue.

Can be worn in studio or on location.
Size -10-14

Strapless Tie-Up Gown
Strapless tie-up at the back dress,
with a split at the front to showcase
your bump. Available in black or white
Can be worn in studio or on location.
but will need a non busy location as
they are sheer