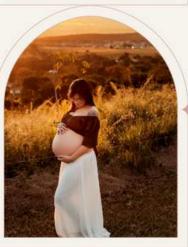

## **Rust Dress**

Rust thin strap dress its not tight fitting around the belly allowing room for a bump too. This dress has a built in bralette

Size 10-12 small size 14

Olive Green Off The Shoulder Dress

The dress can be worn off the shoulder or on the shoulder, perfect for maternity or family photos and for both studio and location sessions Sizes 12-14

Dark Green Off The Shoulder Dress

off the shoulder dress. has plenty of room for a growing bump too, has flow to it and long sleeves. Perfect for studio & location sessions sizes 10-12 or a small size 14