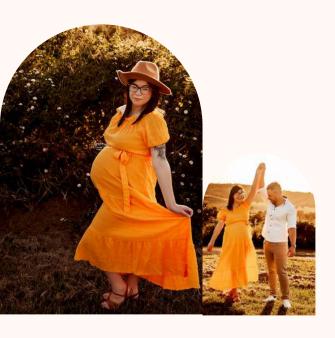

## Yellow Dress

this dress can be worn off or on the shoulder, does have some stretch makes it perfect for family and maternity & for location sessions sizes 10-12