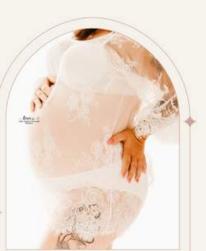

# Maternity

Lace Gown

Lace dress knee hight, comes in Black and a White. Can be worn in studio or on location.

Size -10-14 or small 16

Strapless Gown

Strapless dress, is more of a fitted dress to really show off the bump, has a sheer layer on the back. Available in dark red or royle blue.

Can be worn in studio or on location.
Size -10-14

Strapless Tie-Up Gown
Strapless tie-up at the back dress,
with a split at the front to showcase
your bump. Available in black or white
Can be worn in studio or on location.
but will need a non busy location as
they are sheer