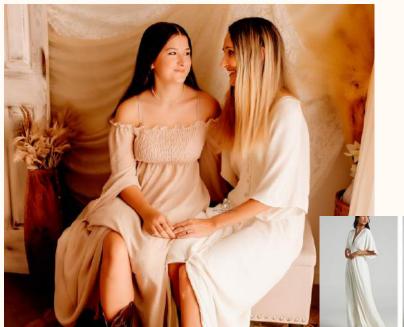

## CREAM RUFFLE DRESS

THIS DRESS CAN BE WORN ON AND OFF THE SHOULDERS.

VERY LONG DRESS HAS ALOT OF FLOW WITH A SPLIT ON THE SIDE, & PLENTY OF ROOM FOR A BUMP. NEEDS SLIP UNDERNEATH (I HAVE A CREAM ONE AVAILABLE)

PERFECT FOR STUDIO & LOCATION SESSIONS

SIZE - 10-18

CAN BE TIGHTEN AT THE BACK FOR SMALLER SIZES.