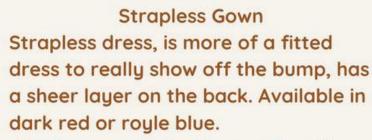

# Maternity

Lace Gown

Lace dress knee hight, comes in Black and a White. Can be worn in studio or on location.

Size -10-14 or small 16

Strapless Gown

Strapless dress, is more of a fitted dress to really show off the bump, has a sheer layer on the back. Available in dark red or royle blue.

## Maternity

Strapless Gown
Strapless dress, is more of a fitted
dress to really show off the bump, has
a sheer layer on the back. Available in
dark red or royle blue.
Can be worn in studio or on location.
Size -10-14