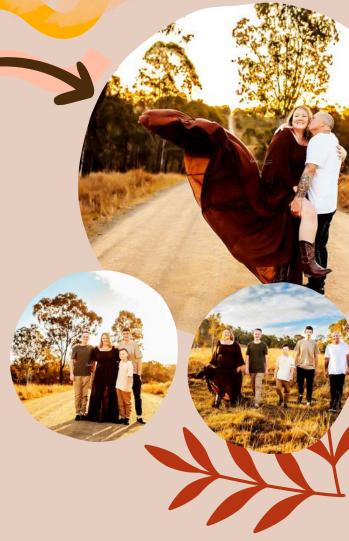

## BROWN RUFFLE DRESS

THIS DRESS CAN BE WORN ON AND OFF THE SHOULDERS.
VERY LONG DRESS HAS ALOT OF FLOW WITH A SPLIT ON THE SIDE, & PLENTY OF ROOM FOR A BUMP. WITH LONG FLOWY ARMS NEEDS SLIP UNDERNEATH (I HAVE CREAM & RUST ONES AVAILABLE) PERFECT FOR STUDIO & LOCATION SESSIONS SIZE - 10-20
CAN BE TIGHTEN AT THE BACK FOR SMALLER SIZES.