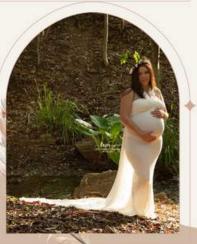

Fitted long sleeve white Gown
Fitted white gown, no split perfect to
show off your bump but can fully
cover it.

Size -10-16

Can be worn in studio or on location. Size -10-14