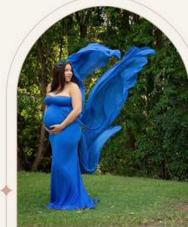

# Maternity

Lace Gown

Lace dress knee hight, comes in Black and a White. Can be worn in studio or on location.

Size -10-14 or small 16

Strapless Gown

Strapless dress, is more of a fitted dress to really show off the bump, has a sheer layer on the back. Available in dark red or royle blue.

## Maternity

Strapless Gown
Strapless dress, is more of a fitted
dress to really show off the bump, has
a sheer layer on the back. Available in
dark red or royle blue.
Can be worn in studio or on location.
Size -10-14