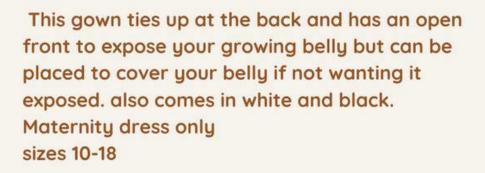

Brown & Beige Open Belly Strapless Gown

This gown ties up at the back and has an open front to expose your growing belly but can be placed to cover your belly if not wanting it exposed. also comes in white and black. Maternity dress only sizes 10-18