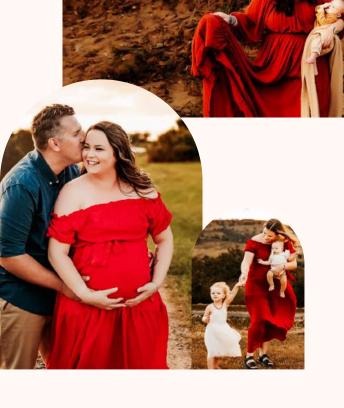

## Red Dress

this dress can be worn off or on the shoulder, does have some stretch makes it perfect for family and maternity & for both location and studio sessions sizes 10-14