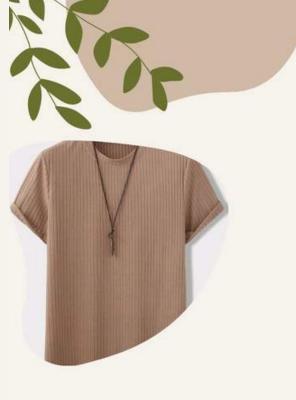

## Dad's

Khaki Shirt Men Solid Ribbed Knit Tee

sizes XXL

Chocolate Brown Shirt Men Curved Hem Tee

sizes XL

White Shirt Mens plain white shirt x 2

sizes XL & XXL

Green Ribbed Knit Shirt Mens green shirt x 2