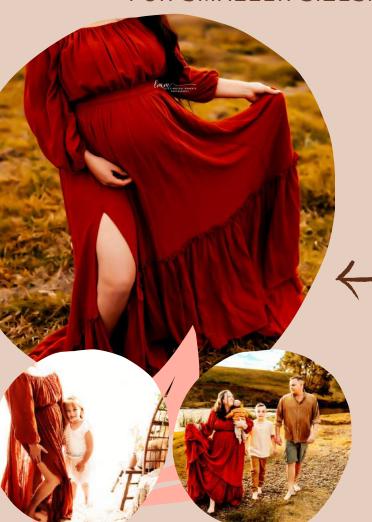

## **RUST RUFFLE DRESS**

THIS DRESS CAN BE WORN ON AND OFF THE SHOULDERS.
VERY LONG DRESS HAS ALOT OF FLOW WITH A SPLIT ON THE SIDE, & PLENTY OF ROOM FOR A BUMP. NEEDS SLIP UNDERNEATH (I HAVE A RUST ONE AVAILABLE)
PERFECT FOR STUDIO & LOCATION SESSIONS
SIZE - 10-20
CAN BE TIGHTEN AT THE BACK FOR SMALLER SIZES.