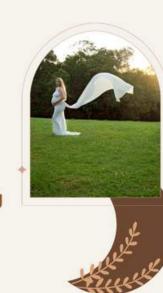

Fitted long sleeve white Gown
Fitted white gown, no split perfect to
show off your bump but can fully
cover it.

Size -10-16

Can be worn in studio or on location. Size -10-14